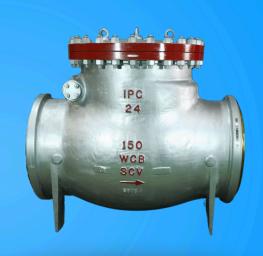

## SWING CHECK VALVE

Special Testing: RT on Full Body
IBR Certified Swing
Check Valve

| <b>24</b> " |     |
|-------------|-----|
| DN-         | 600 |

CERTIFICATION IBR

PRESSURE RATING #150

MANUFACTURING STD **BS 1868** 

| VALVE | MAKE |
|-------|------|
| IPC   |      |

CONSTRUCTION SCV; Bolted

Cover

TYPE
Swing Check
Valve

SERIES 901

FACE TO FACE

**ASME B16.10** 

END CONNECTION

BW SCH-20

TESTING STD.

API 598

DESIGN STD
BS 1868

PAINT

Heat Resistant Aluminim GASKET

SPW SS316+GRAPH FLOW DIRECTION
Uni-Direction

OPERATION **Self** 

**BODY MOC** 

**A 216 Gr.WCB** 

DISC MOC

A216 Gr.WCB + Stellited

SEAT MOC

A182 Gr.F6a CL-3 + Stellited TRIM

Trim No. 5 (Fully Stellited)