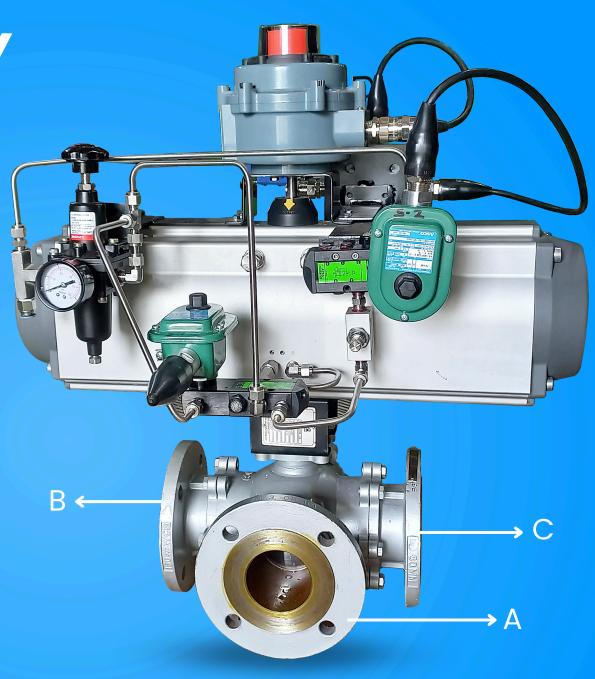

## PNEUMATICALLY ACTUATED 3-WAY L-PORT BALL VALVE

- Customized Flow Configuration
- 3-way L Port valve with three positions (A to B), (A to C) & (A Blocked) (A Inlet, B & C Outlet)
- PESO Certified IPC Make Flameproof Limit Switch Box with Position Indicator.

A Inlet, B & C Outlet

| SIZE |   |   |
|------|---|---|
| 80   | M | M |

## FLANGED RF

PRESSURE RATING

#150

AIR FAIL POSITION

STAY-PUT

| VALVE MAKE & TYPE |
|-------------------|
| IPC - 3-WAY       |
| L-PORT BALL       |
| VALVE             |
|                   |

PORT FULL BORE

DESIGN STD

BSEN 17292

FACE TO FACE

ASME B16.10

| ACTUATOR                 |
|--------------------------|
| DOUBLE ACTING            |
| PNEUMATIC                |
| <b>ACTUATOR IPCV160D</b> |

(180 DRGREE TURN)

PAINT

**HEAT RESISTANT** 

**ALUMINUM PAINT** 

END CONNECTION STD

ASME B16.5

OPERATION
PNEUMATIC
ACTUATOR

FUNCTION (DUTY)

ON-OFF

BALL MOC SS 316

SEAT MOC
PTFE

BODY MOC ASTM A 216 Gr.

**WCB** 

STEM MOC SS 316

TESTING STD

BSEN 12266 PART 1

FLOW DIRECTION BI-DIRECTIONAL

VALVE WITH
3 SEATS