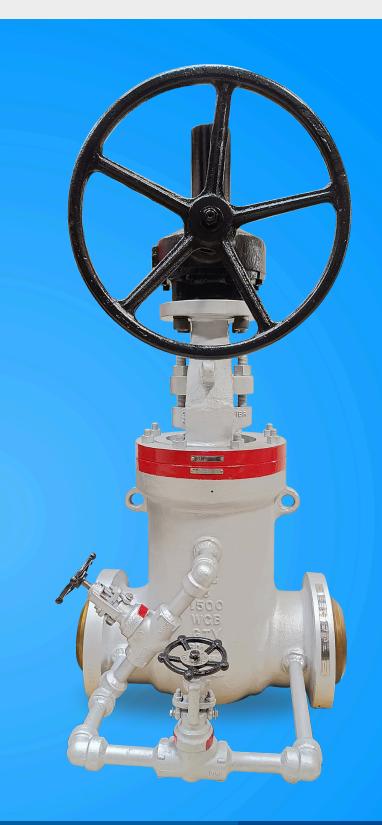

## GATE VALVE WITH TWO BYPASS ARRANGEMENTS

Two Bypass Arrangements to equalize pressure on either side of the gate, which lowers the torque required to open or close the valve & also used for cavity relief inside the valve.

150 **MM** 

LEAKAGE CLASS
API 598

PRESSURE RATING
#1500

TESTING STD.

API 598

VALVE MAKE IPC

TYPE

GATE VALVE

OS & Y, BOLTED
BONNET

DESIGN STD

MSS SP-144

END CONNECTION
BUTT WELD

END CONNECTION STD. **ASME B16.25** 

FACE TO FACE

MFG STD

OPERATING TEMP.

MAX 425° C &

MIN -29° C

OPERATING PRESSURE

MAX 260.3 KG/CM<sup>2</sup> & MIN 146.6 KG/CM<sup>2</sup> FLOW DIRECTION

**BI-DIRECTIONAL** 

STEM MOC
ASTM A276 TP

ASTM A216 Gr. WCB

WEDGE MOC

ASTM A216 GR. WCB + ST-6 FACING SEAT MOC

ASTM A516 GR.70 + ST-6 FACING OPERATION

410

**GEAR OPERATED** 

PAINT

HEAT RESISTANT ALUMINIM