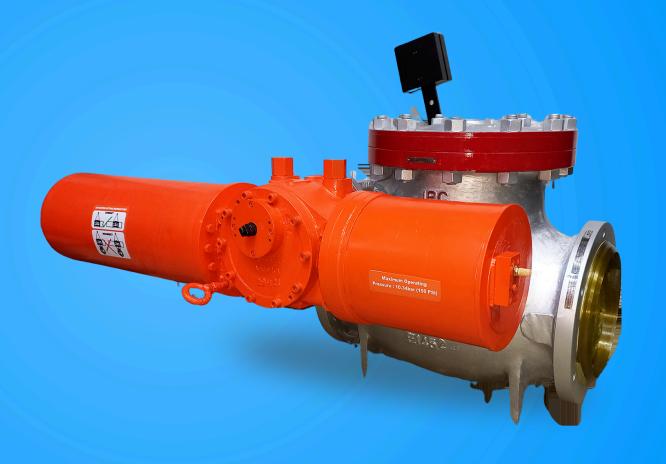

Nov - 2022 • Specialized valves dispatch

## **HYDRAULIC ACTUATED QUICK CLOSING NRV**

SIZE 250 MM **CERTIFICATION IBR** 

PRESSURE RATING #300

**CLOSING TIME LESS THAN** 5 SEC

**VALVE MAKE & SERIES** 

**IPC** 

CONSTRUCTION

**BOLTED COVER** 

**TYPE SWING CHECK VALVE** 

**DESIGN STD BS 1868** 

FACE TO FACE

**ASME B 16.10** 

END CONNECTION

**ENDS FLANGED TO ASME B 16.5 RF SERRETED FINISH** 125-250 AARH

TESTING STD.

**API 598** 

OPERATING TEMP

**MAX 425° C** & MIN -29° C

**OPERATING PRESSURE** 

52 Kg/cm<sup>2</sup> Max & 29.4 Kg/cm<sup>2</sup> Min

**LEAKAGE CLASS** 

**API 598** 

FLOW DIRECTION

**UNI-DIRECTION** 

TRIM

TRIM 8

**BODY MOC** 

**ASTM A 216 Gr. WCB** 

DISC MOC

A 216 GR. WCB + 13% CR. **BODY SEAT** 

**CARBON STEEL** + ST-6

**OPERATOR** 

**HYDRAULIC ACTUATED**